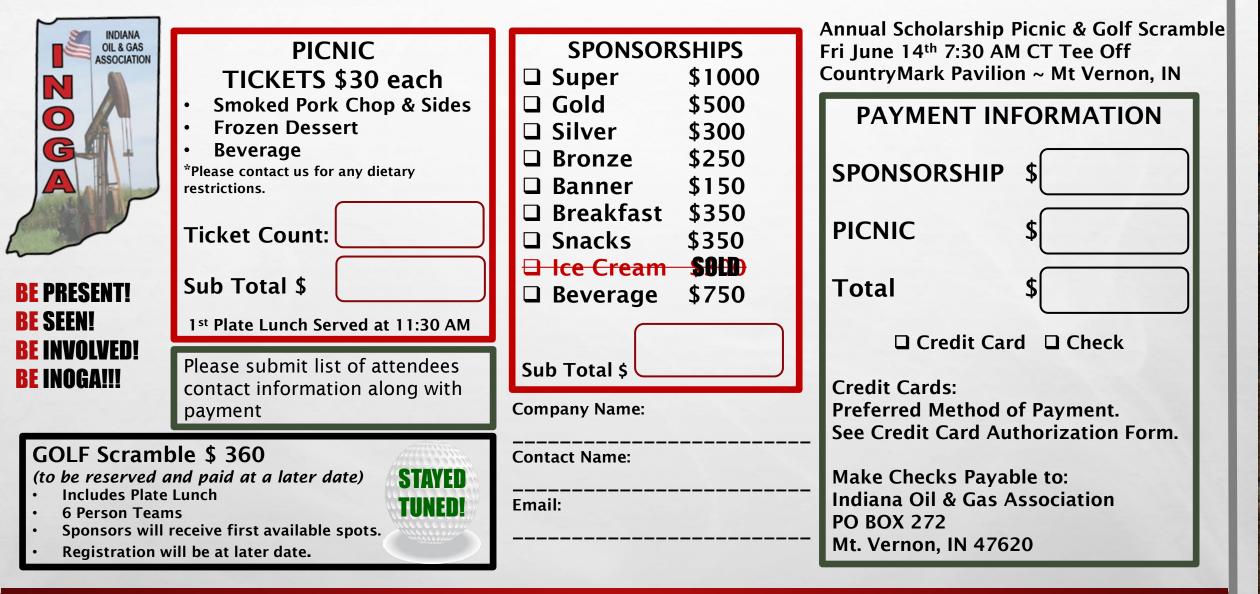

Please return completed form via email scan to: Stacee.Dover@countrymark.com Or mail checks and form to PO BOX 272, Mount Vernon, IN 47620