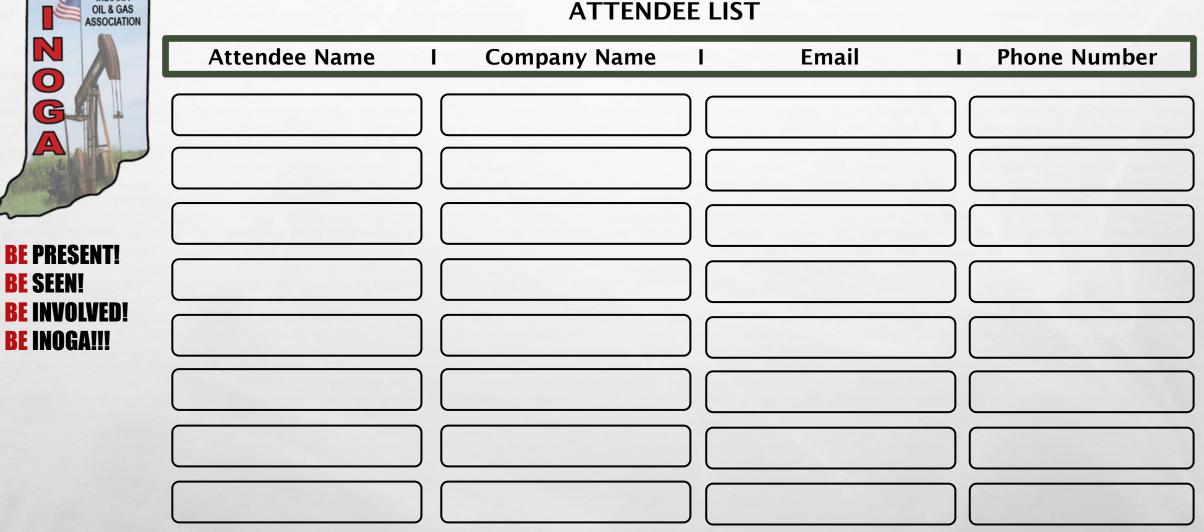

## **ATTENDEE LIST**

Please return completed form via email scan to: Stacee.Dover@countrymark.com Or mail checks and form to PO BOX 272, Mount Vernon, IN 47620

L.F.

1.

INDIANA